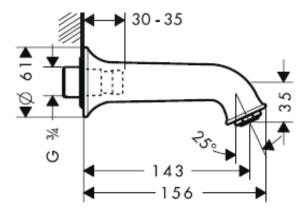

## **SPECIFICATION SHEET - fittings**

| BRAND:                         | hansgrohe                              | Product Photo: |
|--------------------------------|----------------------------------------|----------------|
| ORIGIN:                        | Germany                                |                |
| SERIES:                        | Talis C                                |                |
| PRODUCT<br>DESCRIPTION:        | Bath Spout ¾"                          |                |
| MODEL No.                      | 14148 921                              |                |
| FINISH/COLOUR:                 | Rubber Bronze                          |                |
| DIMENSIONS:                    | 156mm length<br>143mm spout projection |                |
| OPTIONAL<br>MATCHING<br>PARTS: |                                        |                |